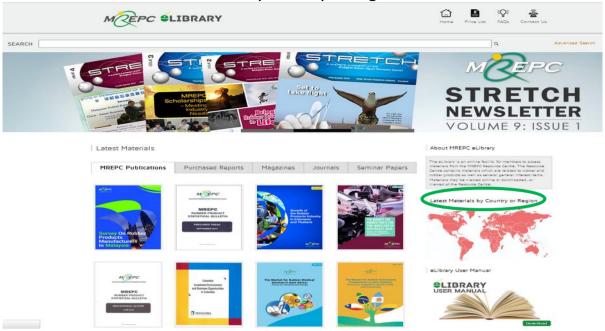

# b. The materials are categorised as shown below.

c. You can also search for the latest materials by country or region. On the Home Page of the e-Library, click on the World Map featured on the right hand side of the page. You will be directed to a world map where you can view the latest materials by country or region.

d. List of recently added materials will appear as you hover over the map. Click on the map of your preferred country or region in order to view the details of the latest materials.