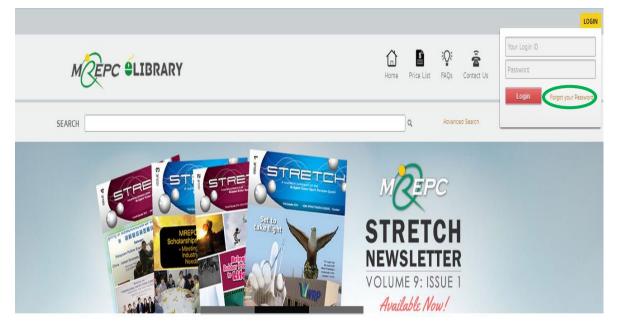

# 8. To Retrieve Forgotten Password

a. You can retrieve your password via "Forgot your Password?" link.

b. You will be directed to the "Forgot Your Password?" page (as shown below) and you are required to enter your registered email address to receive instructions on how to retrieve your password via your email.