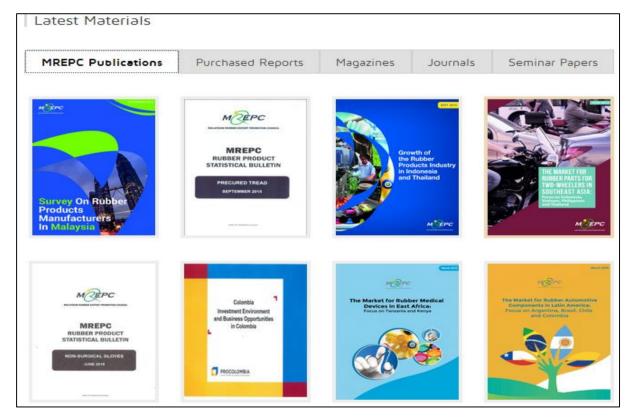

# 3. Features of the e-Library Home Page

a. The latest materials recently added to the Resource Centre are featured on the Home Page of the e-Library. These materials are listed under different tabs based on the materials category. The categories are MREPC Publications, Purchased Reports, Magazines, Journals and Seminar Papers. Click on the tab to view the materials.

# b. The materials are categorised as shown below.

c. You can also search for the latest materials by country or region. On the Home Page of the e-Library, click on the World Map featured on the right hand side of the page. You will be directed to a world map where you can view the latest materials by country or region.