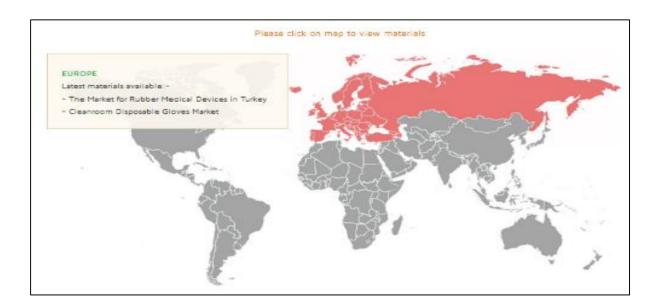

# b. The materials are categorised as shown below.

c. You can also search for the latest materials by country or region. On the Home Page of the e-Library, click on the World Map featured on the right hand side of the page. You will be directed to a world map where you can view the latest materials by country or region.

d. List of recently added materials will appear as you hover over the map. Click on the map of your preferred country or region in order to view the details of the latest materials.